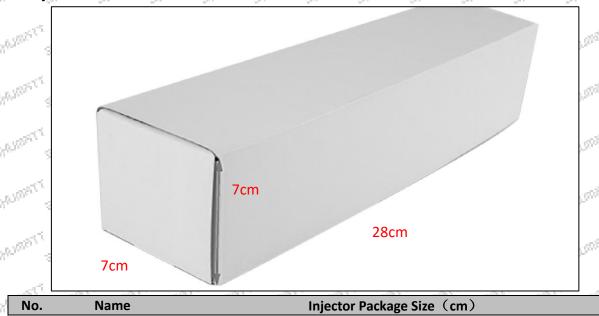

#### (2) Injector box size

28\*7\*7

 $\label{lem:mob_whatsapp: +86 13410541523 Tel: +8675523215133} \\ \text{Email:} \underline{\text{ruby@shumatt.com}} \\ \text{Website: } \underline{\text{www.shumatt.com}} \\$ 

© 2022 深圳市舒马特科技有限公司

Gross Weight: 0.6kg

Injector Quality: China Made Brand New Injector

Package Size: 28cm\*7 cm \*7 cm = 1372cm<sup>3</sup>

Injector Type: Diesel Common Rail Injector

MOQ: 4 Pieces