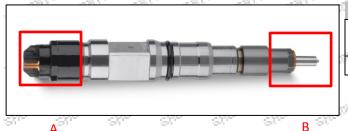

#### 2.1.0445120459 Injector's Part Number Location

1) E.g.: The injector part number see as follows

| No.         | Name                      |
|-------------|---------------------------|
| ^           | brand, logo, part number, |
| ari Cari    | series number             |
| -311-B -311 | nozzle part number        |