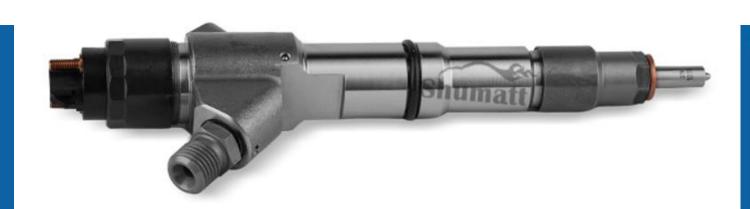

#### 1.1.0445120459 Injector's Basic Information

| ST | Title | Stan | 847 | China r | nade new | v high | quality diesel in | njector | 044512 | 20459 C | RIN2-16 | 200 |
|----|-------|------|-----|---------|----------|--------|-------------------|---------|--------|---------|---------|-----|
|    | SKU   | 5    | -25 | .00     |          |        | DGH13044512       | 20459   |        | -27     |         | 200 |

#### 1.4.0445120459 Injector's Parameter

Adaptation System: Common Rail System

Injector Series: 120 Series

Parameter Performance: CRIN2-16

Matching Accessories: Gasket F 00R J01 086 (7.73\*14.36\*1.49)

Injector Type: Electromagnetic Injector

Support System Maximum Pressure: 1,600

Vehicle Configuration Information: WEICHAI POWER CO.LTD.

# 1.5.0445120459 Injector's Specifications and Dimensions

Injector Size:  $21.5 \text{cm}^* 4 \text{ cm} = 344 \text{cm}^3 (L^*W^*H=V)$ 

Injector Net Weight: 0.55kg

 $\label{lem:mob_whatsapp: +86 13410541523 Tel: +8675523215133} \\ \text{Email:} \underline{\text{ruby@shumatt.com}} \\ \text{Website: } \underline{\text{www.shumatt.com}} \\$ 

Gross Weight: 0.6kg

Injector Quality: China Made Brand New Injector

Package Size: 28cm\*7 cm \*7 cm = 1372cm<sup>3</sup>

Injector Type: Diesel Common Rail Injector

MOQ: 4 Pieces